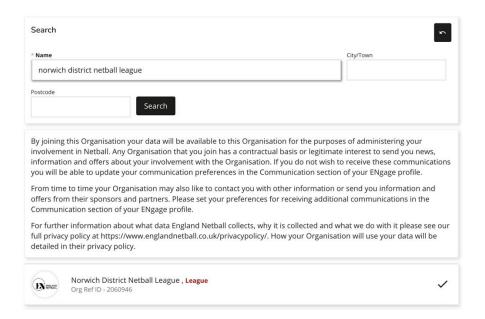

It doesn't cost anything to do and takes a few minutes.

Step 1 - Log onto Engage

Step 2 - On the Dashboard page you'll see a box called 'My Organisations'

Step 3 - Click Add

Step 4 – Search for Norwich District Netball League in the filter called 'Name'. Once located click on the results and it'll be added to your organisations