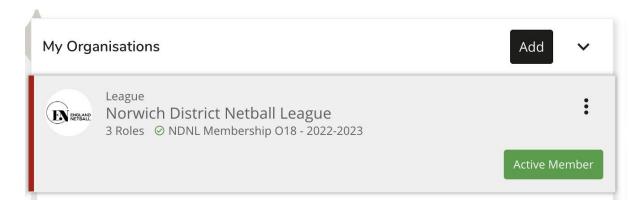

Step 6 – Go to your basket and purchase, it should be £0.00 and go straight through. It will then appear on your organisations as an Active Member

This will enable to League to confirm your registration and affiliation and avoid risk of fines for playing unregistered/affiliated players and help speed up registering any new members to your team