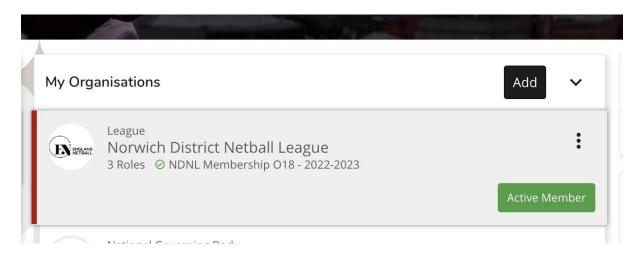

It doesn't cost anything to do and takes a few minutes.

Step 1 - Log onto Engage

Step 2 - On the Dashboard page you'll see a box called 'My Organisations'

Step 3 - Click Add

Step 4 – Search for Norwich District Netball League in the filter called 'Name'. Once located click on the results and it'll be added to your organisations

Step 5 – Go back to your dashboard and 'Norwich District Netball League' will now appear under your organisations. Click 'Buy Membership' choosing the appropriate choice for your player (under 18 / Over 18) and season 22-23.

Step 6 – Go to your basket and purchase, it should be £0.00 and go straight through. It will then appear on your organisations as an Active Member

This will enable to League to confirm your registration and affiliation and avoid risk of fines for playing unregistered/affiliated players and help speed up registering any new members to your team